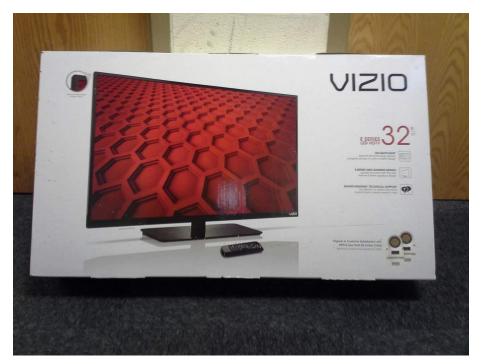

# 2014 Mad Dog Moore Memorial Bass Tournament Raffle



Tickets are \$1.00 each or 25 for \$20.00

The following is a list of Raffle Items that you **Do Not** have to be present to win:

1. 14 Ft. Alumacraft Boat with trailer from Rockwall Marine and Alumnacraft Boats.







(not the actual boat shown)

2. 8 Ft. Bass Pro Shops Pond Prowler with BPS Trolling motor from Bass Pro Shops







(not the actual boat shown)

# 3. Samsung 51" HDTV Flat Screen TV from Wal-Mart





### 4. Vizio 32" HDTV Flat Screen TV from Wal-Mart





## 5. Decked Storage System from Decked.com





(sorry, but the truck is NOT included)

### 5. Lo- Jack Vehicle Recovery System from Lo-Jack





#### 6. Garrett Ace Metal Detector from Garrett Metal Detectors





7. Great Wolf Lodge – One Night stay for six people in a Family Suite in the Hotel and access to the Water Park.



8. NASR Jewelers - Citizens Eco-Drive Watch





(not actual watch shown & raffled separately)

#### 9. NASR Jewelers - Citizens Eco-Drive Watch





(not actual watch shown & raffled separately)

## 10. A Pat Green Autographed Guitar with case from Brian **Hughes – Host of the Texas Fishing and Outdoor Show**, **Peghead Guitars & The Music Store**

(with certificate of authenticity)











We also have many other items at the Mad Dog Moore Memorial Bass T