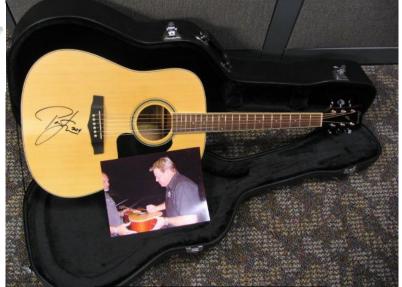

## 10. A Pat Green Autographed Guitar with case from Brian **Hughes – Host of the Texas Fishing and Outdoor Show**, **Peghead Guitars & The Music Store**

(with certificate of authenticity)

We also have many other items at the Mad Dog Moore Memorial Bass Tournament Raffle (must be present to win these items) such as Five Element 19" HDTV Flat Screen TV's, an Aqua-VU Under Water Camera Viewing Systems, Covercraft Custom Seat Covers, Rod-n-Reel combos, TFO Rods, Tackle Bags, Tackle Boxes, Academy Gift Cards, Igloo Ice Chests, Guided Fishing Trips and more.....