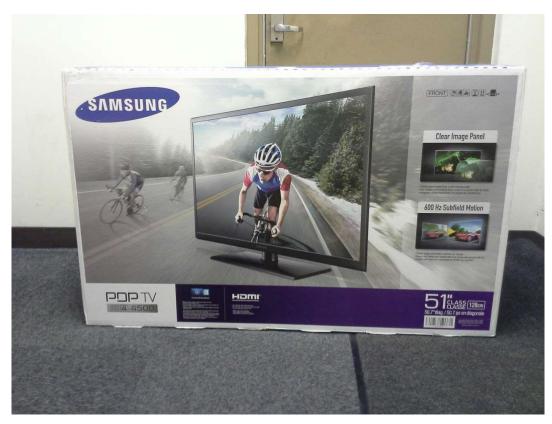

# 2014 Mad Dog Moore Memorial Bass Tournament Raffle



Tickets are \$1.00 each or 25 for \$20.00

The following is a list of Raffle Items that you **Do Not** have to be present to win:

1. 14 Ft. Alumacraft Boat with trailer from Rockwall Marine and Alumnacraft Boats.







(not the actual boat shown)

2. 8 Ft. Bass Pro Shops Pond Prowler with BPS Trolling motor from Bass Pro Shops







(not the actual boat shown)

# 3. Samsung 51" HDTV Flat Screen TV from Wal-Mart





### 4. Vizio 32" HDTV Flat Screen TV from Wal-Mart





## 5. Decked Storage System from Decked.com





(sorry, but the truck is NOT included)

### 5. Lo- Jack Vehicle Recovery System from Lo-Jack





#### 6. Garrett Ace Metal Detector from Garrett Metal Detectors





7. Great Wolf Lodge – One Night stay for six people in a Family Suite in the Hotel and access to the Water Park.



8. NASR Jewelers - Citizens Eco-Drive Watch





(not actual watch shown & raffled separately)

#### 9. NASR Jewelers - Citizens Eco-Drive Watch





(not actual watch shown & raffled separately)

## 10. A Pat Green Autographed Guitar with case from Brian **Hughes – Host of the Texas Fishing and Outdoor Show**, **Peghead Guitars & The Music Store**

(with certificate of authenticity)











We also have